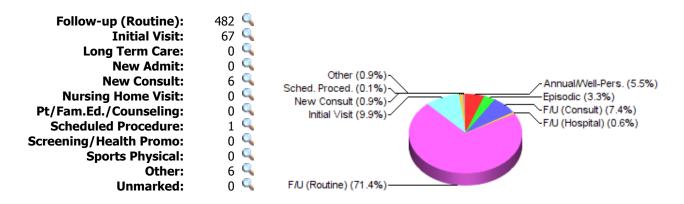

### **REASON FOR VISIT**

Follow-up (Consult): 50 Section Follow-up (Hospital Visit): 4 Section Follow-up (Hospital Visit): 50 Section Follow-up (Hospital Visit): 50 Section Follow-up (Consult): 50 Section Follow-up (Consult): 50 Section Follow-up (Consult): 50 Section Follow-up (Consult): 50 Section Follow-up (Hospital Visit): 50 Section Follow-up (Hosp