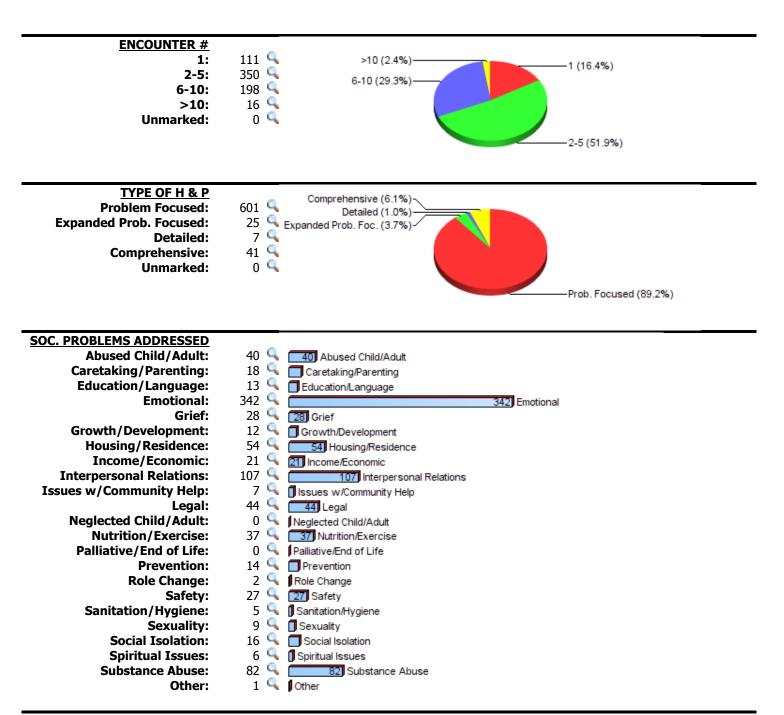

### PROCEDURES/SKILLS

## **General Skills**

| <u>General Skil</u> |                                         |                                  |               |                                                 |
|---------------------|-----------------------------------------|----------------------------------|---------------|-------------------------------------------------|
|                     |                                         |                                  | MIN. REQUIRED | DESCRIPTION                                     |
| 0 🔍                 | 0 🔍                                     | 0 🔦                              |               | Arthrocentesis                                  |
| 0 🔍                 | 0 🔍                                     | 0 🔍                              |               | Biopsy excisonal                                |
| 0 🔍                 | 0 🔍                                     | 0 🔍                              |               | Biopsy punch                                    |
| 0 🔍                 | 0 🔍                                     | 0 🔍                              |               | Biopsy shave                                    |
| 0 🔍                 | 0 🔍                                     | 0 🔍                              |               | Breast exam                                     |
| 0 🔍                 | 0 🔍                                     | 0 🔍                              |               | Bronchoscopy                                    |
| o 🔍                 | 0 0 0 0 0 0 0 0 0 0 0 0 0 0 0 0 0 0 0 0 | o 🔍                              |               | Burn debridement                                |
| o 🔍                 | 0 🔍                                     | o 🔍                              |               | Cardiovascular risk assessment/management       |
| 0 🔦                 | 0 🤦                                     | 0 🔍                              |               | Casting/Spinting                                |
| 0 🖣                 | 0 🤦                                     | 0 4                              |               | <u> </u>                                        |
|                     | 0 🤦                                     | 0 3                              |               | Cerumen disimpaction                            |
|                     |                                         |                                  |               | Cryotherapy                                     |
| 0 🦠                 | 0 🦠                                     | 0 🦠                              |               | Cultures/swabs/wet mount                        |
| 0 🔦                 | 0 🦠                                     | 0 🦠                              |               | Curumen Disimpaction                            |
| 0 🦠                 | 0 🛰                                     | 0 🛰                              |               | Diabetic foot exam/care                         |
| 0 🔦                 | 0 🔦                                     | 0 🦠                              |               | Ear lavage                                      |
| 0 🔦                 | 0 🔦                                     | 0 🦠                              |               | EKG interpretation                              |
| 0 🔍                 | 0 🔍                                     | 0 🔍                              |               | Epistaxis and nasal packing                     |
| 0 🔍                 | 0 🔍                                     | 0 🔍                              |               | Exam of eye for foreign body                    |
| 0 🔍                 | 0 🔍                                     | 0 🔍                              |               | Feeding tube placement                          |
| 0 🔍                 | 0 🔍                                     | 0 🔍                              |               | Fetal monitoring/Prenatal exam                  |
| 0 🔍                 | 0 🔍                                     | 0 🔍                              |               | Foreign body removal                            |
| o 🔍                 | o 🔍                                     | o 🔍                              |               | Fracture immobilization                         |
| o 🔍                 | 0 🔍                                     | o 🔍                              |               | Incision & Drainage                             |
| ŏ 🔦                 | 0 🔍                                     | ő 🔍                              |               | Ingrown Toenail Removal                         |
| o 🔍                 | 0 🔦                                     | o 🤦                              |               | Insert arterial line                            |
| 0 🖣                 | 0 🤦                                     | 0 🖣                              |               | Insert central line                             |
| 0 🖣                 | 0 🤦                                     | 0 3                              |               | Insert chest tube                               |
| 0 🤦                 | _                                       | _                                |               |                                                 |
|                     | 0 🤦                                     | 0 <del>\</del><br>0 <del>\</del> |               | Insert Swan-Ganz catheter                       |
| 0 🔦                 |                                         | 0 🔦                              |               | Intra-articular Injections                      |
| 0 🔦                 | U 🛰                                     | U 🛰                              |               | Intubation                                      |
| 0 🔦                 | 0 🦠                                     | 0 🦠                              |               | Laboratory studies interpretation               |
| 0 🛼                 | 0 🦠                                     | 0 🦠                              |               | Laser hair removal                              |
| 0 🔦                 | 0 🔦                                     | 0 🦠                              |               | Male reproductive health & STI screening/mngmnt |
| 0 🔦                 | 0 🔦                                     | 0 🔦                              |               | Microscopy                                      |
| 0 🔍                 | 0 🔍                                     | 0                                |               | Newborn exam                                    |
| 0 🔍                 | 0 🔍                                     | 0 🔍                              |               | Obesity & Health maintenance management         |
| 0 🔍                 | 0 🔍                                     | 0 🔍                              |               | Prostate examination                            |
| 0 🔍                 | 0 🔍                                     | 0 🔍                              |               | Pulmonary artery catheter                       |
| 0 🔍                 | 0 🔍                                     | 0 🔍                              |               | Pulmonary Function Test and Interpretation      |
| 0 🔍                 | 0 🔍                                     | 0 🔍                              |               | Screen/manage sleep disorders                   |
| o 🔍                 | 0 9                                     | o 🔍                              |               | Suturing                                        |
| 0 🔍                 | 0 🤦                                     | 0 🖣                              |               | Use of microscope and slide preparation         |
| 0 🖣                 | 0 3                                     | 0 3                              |               | Wet mount preparation and interpretation        |
| 0 🤦                 | 0 🤦                                     | 0 3                              |               |                                                 |
|                     |                                         |                                  |               | Wound management                                |
| 0 🔍                 | 0 🔍                                     | 0 🔍                              |               | X-Ray, CT, MRI, US, Imaging Interpretation      |