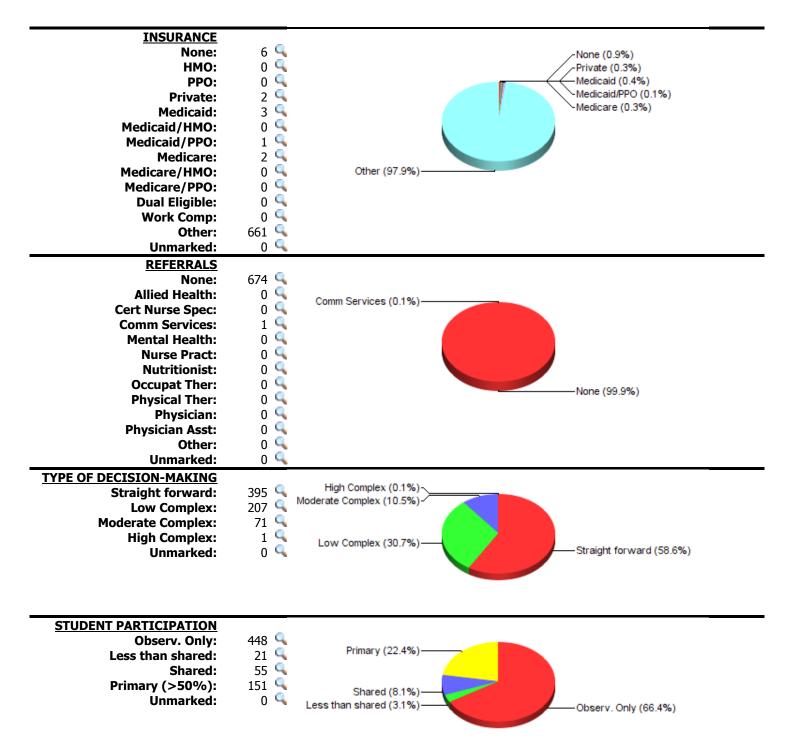

#### **CASE LOG TOTALS**

Go To Main Menu

Click  $\P$  for a list of cases where that category was marked. Cases with a "Not Approved" status are not included in these totals.

**Total Cases Entered: 675 Total Unique Patients: 675 Total Days with Cases: 103** 

**Total Patient Hours:** 292.3 (+ 22.7 Total Consult Hours = ~314.9 Hours)

Average Case Load per Case Day: 6

**Average Time Spent with Patients:** 26 minutes

Rural Visits: 0 patients 9

Underserved Area/Population: 475 patients <a>¶</a>

**Group Encounters:** 0 sessions

**GENDER** 

256 🔍 Male: 418 🔍 Female: 1 🔍 **Transgender:** 0 9 **Unmarked:** 