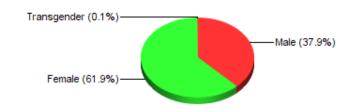

**Group Encounters:** 0 sessions

**GENDER** 

256 🔍 Male: 418 🔍 Female: 1 🔍 **Transgender:** 0 9 **Unmarked:** 