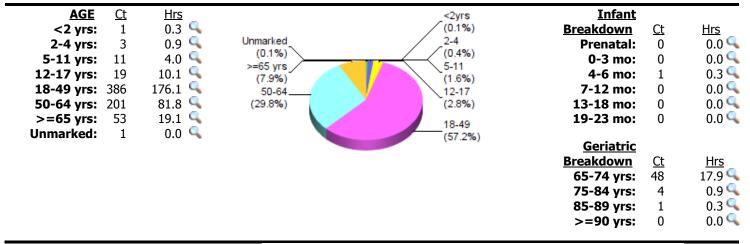

**Total Patient Hours:** 292.3 (+ 22.7 Total Consult Hours = ~314.9 Hours)

Average Case Load per Case Day: 6

**Average Time Spent with Patients:** 26 minutes

Rural Visits: 0 patients 9

Underserved Area/Population: 475 patients <a>¶</a>